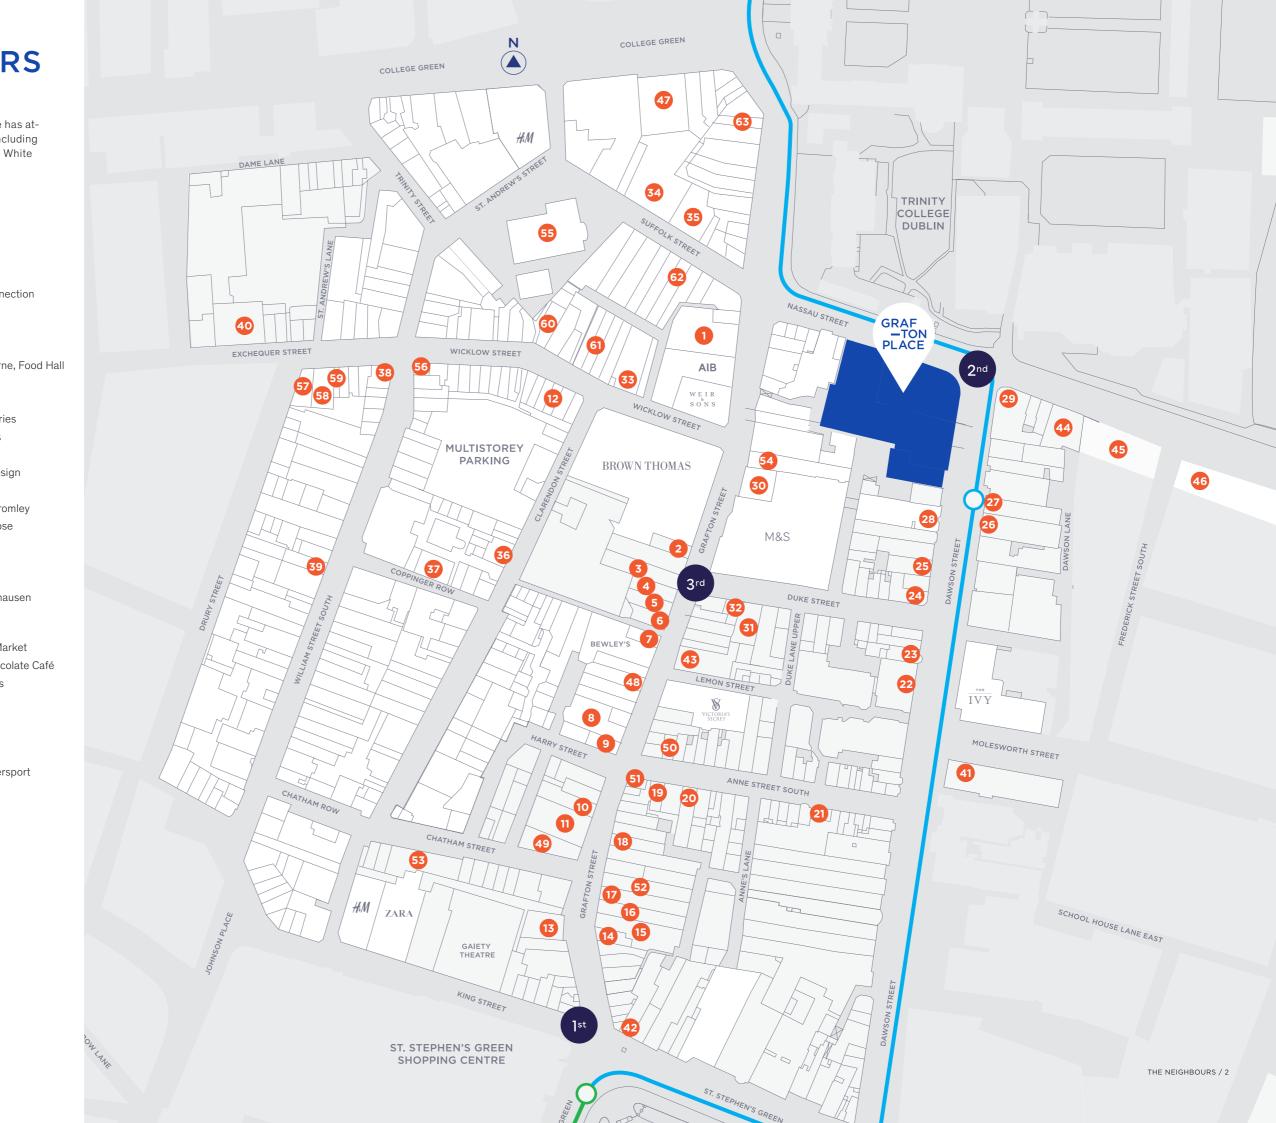

## THE NEIGHBOURS

The core shopping district surrounding Grafton Place has attracted a host of new global brands in recent years including Canada Goose, LEGO, & Other Stories, Mulberry, The White Company and Mont Blanc.

#### **Other Key Retailers**

Key

-0-

| 1  | River Island       | 33 | COS                     |  |  |
|----|--------------------|----|-------------------------|--|--|
| 2  | Pandora            | 34 | Superdry                |  |  |
| 3  | Lululemon          | 35 | Avoca                   |  |  |
| 4  | Dr Martens         | 36 | French Connection       |  |  |
| 5  | Space NK           | 37 | AllSaints               |  |  |
| 6  | Rituals            | 38 | Ladurée                 |  |  |
| 7  | Molton Brown       | 39 | Benefit                 |  |  |
| 8  | The White Company  | 40 | 40 Fallon & Byrne, Food |  |  |
| 9  | Boodles            | 41 | Specsavers              |  |  |
| 10 | Hugo Boss          | 42 | Reiss                   |  |  |
| 11 | Massimo Dutti      | 43 | & Other Stories         |  |  |
| 12 | Kiehl's            | 44 | KC Peaches              |  |  |
| 13 | The Disney Store   | 45 | Eason                   |  |  |
| 14 | Vans               | 46 | Kilkenny Design         |  |  |
| 15 | Foot Locker        | 47 | Hawksmoor               |  |  |
| 16 | The North Face     | 48 | Russell & Bromley       |  |  |
| 17 | Ted Baker          | 49 | Canada Goose            |  |  |
| 18 | Levi's             | 50 | Mont Blanc              |  |  |
| 19 | Sweaty Betty       | 51 | Castore                 |  |  |
| 20 | Timberland         | 52 | LEGO                    |  |  |
| 21 | Monaghan's         | 53 | IWC Schaffhausen        |  |  |
| 22 | Marco Pierre White |    | Boutique                |  |  |
| 23 | Baumler            | 54 | Boots                   |  |  |
| 24 | Carluccio's        | 55 | Manifesto Market        |  |  |
| 25 | Pret a Manger      | 56 | Butlers Chocolate Ca    |  |  |
| 26 | Tower Records      | 57 | Oliver Bonas            |  |  |
| 27 | Optica             | 58 | Patagonia               |  |  |
| 28 | Waterstones        | 59 | Ace + Tate              |  |  |
|    | Hodges Figgis      | 60 | L'Occitane              |  |  |
| 29 | Costa              | 61 | Ecco                    |  |  |
| 30 | Skechers           | 62 | Elverys/Intersport      |  |  |
| 31 | Nespresso          | 63 | Lush                    |  |  |
| 32 | Mulberry           |    |                         |  |  |
|    |                    |    |                         |  |  |

Areas with highest footfall in core

Retailers in the community

LUAS CROSS CITY LINE

Dawson Street Stop

shopping district