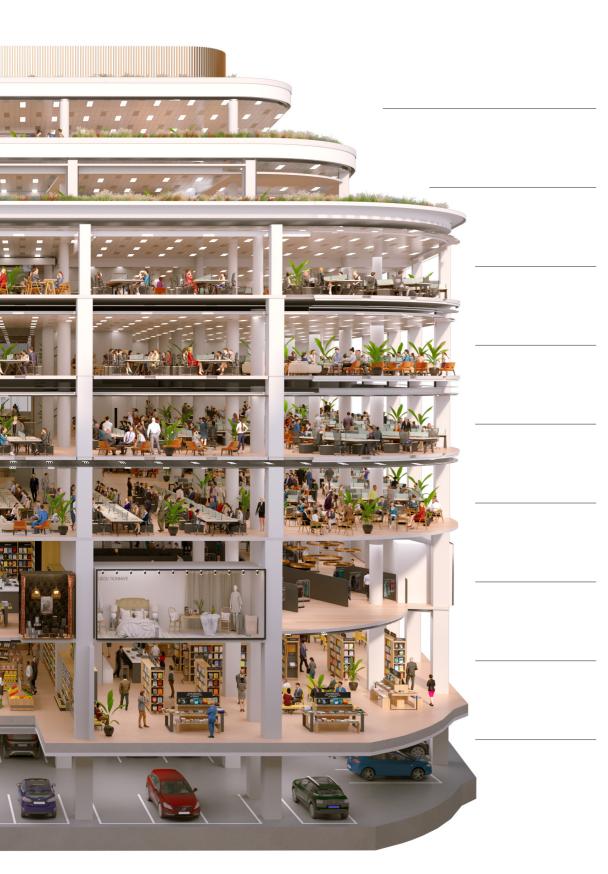

### **OFFICE LEASING**

|    | OCCCUPIED BY                              | TOTAL SPACE<br>(SQM) | SPACE AVAILABLE<br>(SQM) | OCCUPATION<br>DATE |
|----|-------------------------------------------|----------------------|--------------------------|--------------------|
| 6  | servicenow                                | 1,255                | -                        | Q1 2024            |
| 5  | servicenow                                | 1,828                | -                        | Q1 2024            |
| 4  | servicenow                                | 2,545                | -                        | Q1 2024            |
| 3  | servicenow                                | 2,580                | -                        | Q1 2024            |
| 2  | <b>Pinterest</b>                          | 2,580                | -                        | Q1 2024            |
| 1  | Office - under negotiation                | 2,560                | -                        | -                  |
| G  | Retail & Leisure                          | 1,913                | 1,325                    | _                  |
| LG | SANDBOX <sup>VR</sup><br>Retail & Leisure | 2,355                | -                        | Q1 2024            |
| В  | Car Parking/Tenant Facilities             |                      |                          |                    |