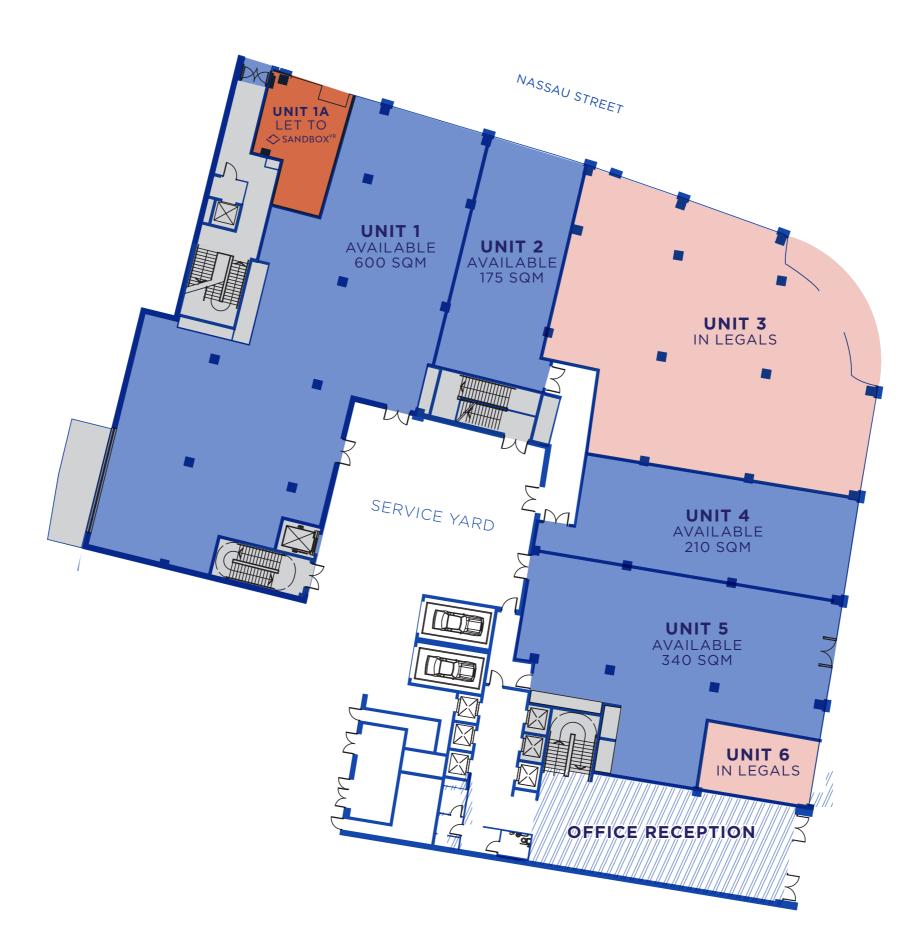

#### FLOORPLANS

G Ground Floor

THE BUILDING / 4

### **OFFICE LEASING**

|    | OCCCUPIED BY                              | TOTAL SPACE<br>(SQM) | SPACE AVAILABLE<br>(SQM) | OCCUPATION<br>DATE |
|----|-------------------------------------------|----------------------|--------------------------|--------------------|
| 6  | servicenow                                | 1,255                | -                        | Q1 2024            |
| 5  | servicenow                                | 1,828                | -                        | Q1 2024            |
| 4  | servicenow                                | 2,545                | -                        | Q1 2024            |
| 3  | servicenow                                | 2,580                | -                        | Q1 2024            |
| 2  | <b>Pinterest</b>                          | 2,580                | -                        | Q1 2024            |
| 1  | Office - under negotiation                | 2,560                | -                        | -                  |
| G  | Retail & Leisure                          | 1,913                | 1,325                    | _                  |
| LG | SANDBOX <sup>VR</sup><br>Retail & Leisure | 2,355                | -                        | Q1 2024            |
| В  | Car Parking/Tenant Facilities             |                      |                          |                    |