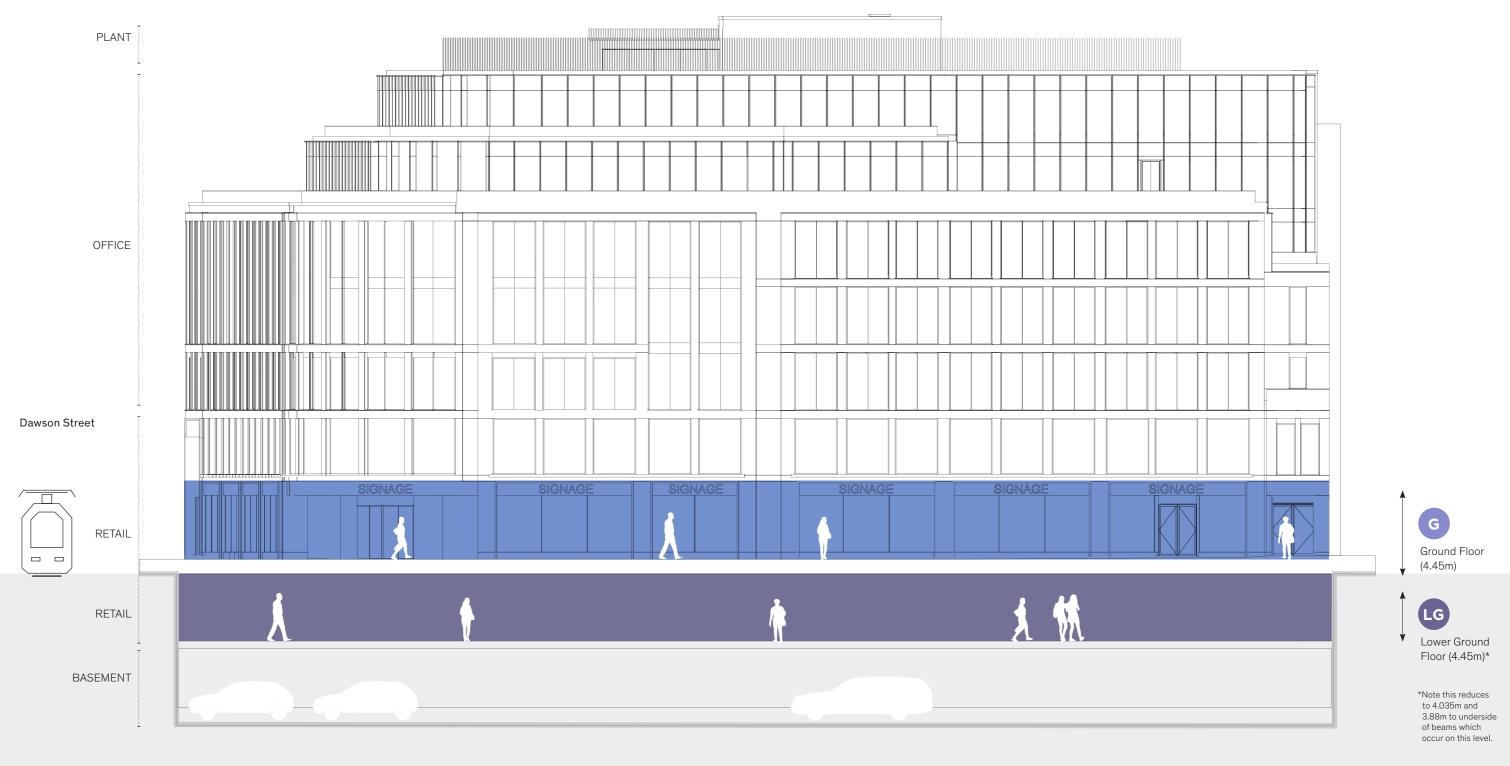

a Manger      | 56 | Butlers Chocolate Ca    |  |  |
| 26 | Tower Records      | 57 | Oliver Bonas            |  |  |
| 27 | Optica             | 58 | Patagonia               |  |  |
| 28 | Waterstones        | 59 | Ace + Tate              |  |  |
|    | Hodges Figgis      | 60 | L'Occitane              |  |  |
| 29 | Costa              | 61 | Ecco                    |  |  |
| 30 | Skechers           | 62 | Elverys/Intersport      |  |  |
| 31 | Nespresso          | 63 | Lush                    |  |  |
| 32 | Mulberry           |    |                         |  |  |
|    |                    |    |                         |  |  |

Areas with highest footfall in core

Retailers in the community

LUAS CROSS CITY LINE

Dawson Street Stop

shopping district



### NASSAU STREET ELEVATION

-



58.5m

#### FLOORPLANS

G Ground Floor





THE BUILDING / 4

#### FLOORPLANS

LG

Lower Ground Floor



RETAIL















#### THE DEVELOPERS

# MARK

MARK is a multi-platform pan-European investment manager that oversees a diverse portfolio spanning retail, offices, residential and most recently last-mile logistics.

Key assets within MARK's portfolio include Promenaden, a collection of luxury boutiques and high end offices in central Oslo and the £1bn redevelopment of the Whiteleys department store and new Borough Yards shopping district in London.



THE WHITELEY, LONDON

# BCP

BCP is an independent investment management group with €4bn of assets under management on behalf of retail, family office, and institutional investors. It's real estate arm, BCP Capital, is a commercial p