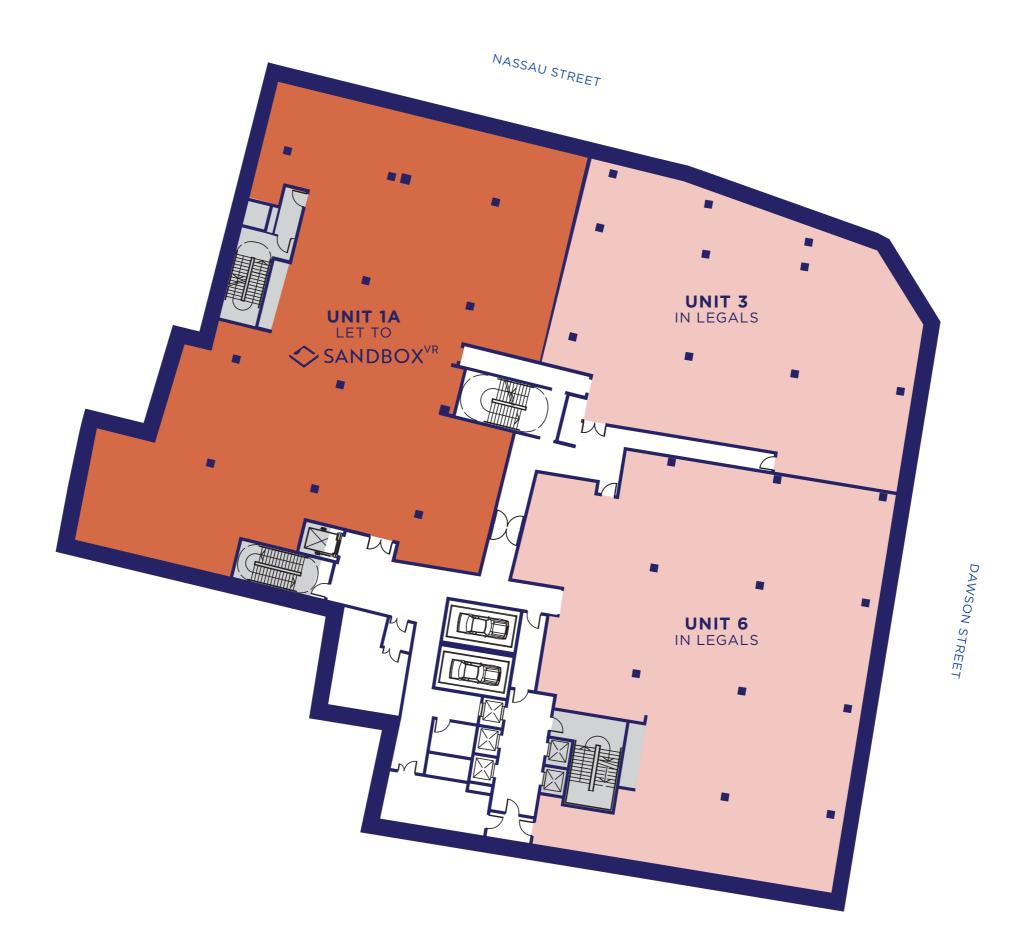

#### FLOORPLANS

LG

Lower Ground Floor

RETAIL

### **OFFICE LEASING**

|    | OCCCUPIED BY                              | TOTAL SPACE<br>(SQM) | SPACE AVAILABLE<br>(SQM) | OCCUPATION<br>DATE |
|----|-------------------------------------------|----------------------|--------------------------|--------------------|
| 6  | servicenow                                | 1,255                | -                        | Q1 2024            |
| 5  | servicenow                                | 1,828                | -                        | Q1 2024            |
| 4  | servicenow                                | 2,545                | -                        | Q1 2024            |
| 3  | servicenow                                | 2,580                | -                        | Q1 2024            |
| 2  | <b>Pinterest</b>                          | 2,580                | -                        | Q1 2024            |
| 1  | Office - under negotiation                | 2,560                | -                        | -                  |
| G  | Retail & Leisure                          | 1,913                | 1,325                    | _                  |
| LG | SANDBOX <sup>VR</sup><br>Retail & Leisure | 2,355                | -                        | Q1 2024            |
| В  | Car Parking/Tenant Facilities             |                      |                          |                    |